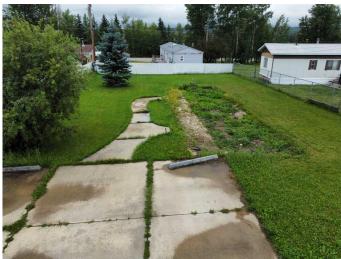

## \$24,900

0 Bedroom, 0.00 Bathroom, Land on 0.17 Acres

NONE, Fox Creek, Alberta

vacant serviced mobile home lot. completely fenced with 3 car cement parking pad

MLS® # A2155425

Price \$24,900

Bathrooms 0.00 Acres 0.17