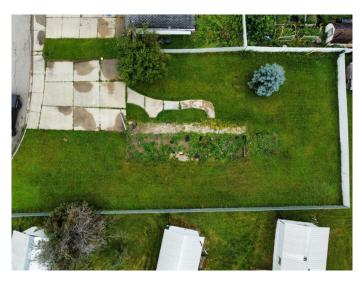

## \$24,900

0 Bedroom, 0.00 Bathroom, Land on 0.17 Acres

NONE, Fox Creek, Alberta

vacant serviced mobile home lot. completely fenced with 3 car cement parking pad

MLS® # A2155425

Price \$24,900

Bathrooms 0.00 Acres 0.17