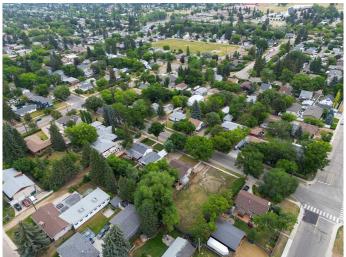

#### \$299,900

0 Bedroom, 0.00 Bathroom, Land on 0.23 Acres

Mountview, Red Deer, Alberta

RARE- MASSIVE 74'6" X 135' lot on a gorgeous Elm tree lined treed in highly desirable Mountview subdivision. This size of lot in this subdivision is very hard to find. Build your dream home in this fabulous location, close to walking trails, schools and all amenities.