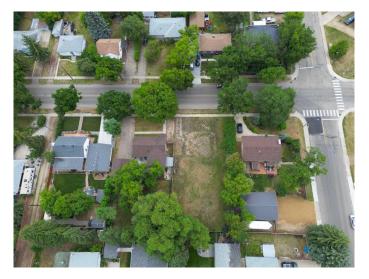

#### \$299,900

0 Bedroom, 0.00 Bathroom, Land on 0.23 Acres

Mountview, Red Deer, Alberta

RARE- MASSIVE 74'6" X 135' lot on a gorgeous Elm tree lined treed in highly desirable Mountview subdivision. This size of lot in this subdivision is very hard to find. Build your dream home in this fabulous location, close to walking trails, schools and all amenities.