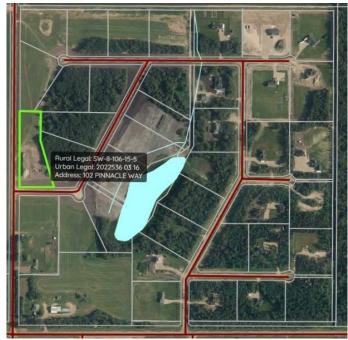

## **Community Information**

Address 102 Pinnacle Way

Subdivision NONE
City La Crete

County Mackenzie County

Province Alberta
Postal Code T0H2H0

#### **Exterior**

Lot Description Cleared, Corners Marked