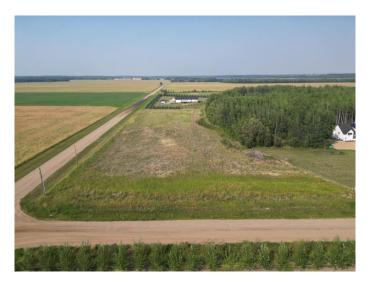

### \$199,000

0 Bedroom, 0.00 Bathroom, Land on 2.99 Acres

NONE, La Crete, Alberta

This beautiful 3-acre lot, just 2 minutes from town offers the perfect setting to build your dream home. With ample space and easy access to town amenities, this property provides the ideal blend of country living and convenience. Services are all at the property line, ready to be developed! Don't miss this rare opportunity to create your own private retreat!