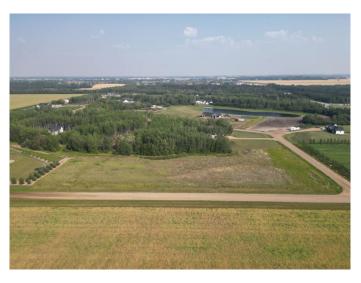

### \$199,000

0 Bedroom, 0.00 Bathroom, Land on 2.99 Acres

NONE, La Crete, Alberta

This beautiful 3-acre lot, just 2 minutes from town offers the perfect setting to build your dream home. With ample space and easy access to town amenities, this property provides the ideal blend of country living and convenience. Services are all at the property line, ready to be developed! Don't miss this rare opportunity to create your own private retreat!