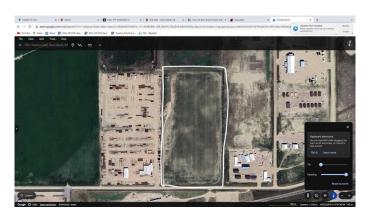

### \$845,000

0 Bedroom, 0.00 Bathroom, Land on 19.92 Acres

NONE, Bow Island, Alberta

Seize the opportunity to invest in 19.92 acres of industrial land in Bow Island. This expansive 19 acre parcel offers endless potential for development in a strategic location, making it a prime choice for businesses looking to establish or expand operations in the area. Located in a thriving community with a strong agricultural and industrial base, this property is perfect for a wide range of industrial uses. With easy access to major transportation routes, your business will benefit from excellent connectivity to regional and international markets. This is a rare chance to acquire a significant piece of industrial land in a market with limited availability. Whether you're looking to build from the ground up or hold as a long-term investment, this property is a valuable asset with immense potential.

## **Community Information**

Address 1110 1 Avenue E

Subdivision NONE

City Bow Island

County Forty Mile No. 8, County of

Province Alberta
Postal Code T0K 0G0