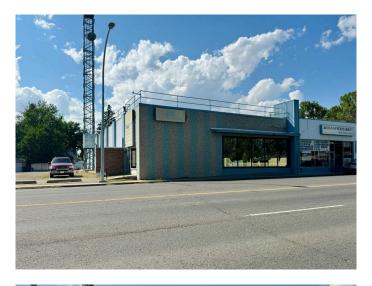

# \$5,339 - 640 13 Street N, Lethbridge

MLS® #A2158013

\$5,339

0 Bedroom, 0.00 Bathroom, Commercial on 0.57 Acres

Senator Buchanan, Lethbridge, Alberta

In search of a prime location for your business or office? The former CTV building at 640 13 St N, Lethbridge, is now available for lease. This property offers a spacious 6,500 sq/ft main floor, complemented by a 2,000 sq/ft basement, providing ample room for various uses. The main floor includes multiple offices, a kitchen, two washrooms, a large studio, and a soundproof room, with plenty of storage space available in the basement. The building is equipped with a rooftop HVAC system for heating and cooling, a high-voltage power supply, and an alarm system for added security. With Shaw and Telus fibre optic high-speed internet, reliable connectivity is ensured. The property also includes a TV antenna, offering potential for broadcasting or communication purposes. Private off-street parking accommodates approximately 30+ cars, making it convenient for both customers and employees. This lease is subject to the owner's approval. If you're looking for a well-equipped, prime location with high visibility, this space could be the ideal fit for your business. The leaser will require owner's approval. Additional/NNN Costs are approximately \$3.50 per sq/ft.

Built in 1939