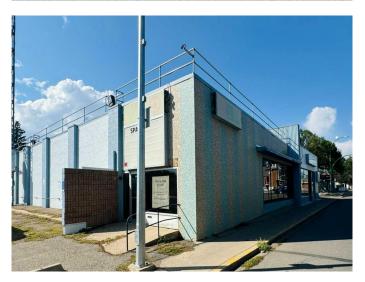

# \$5,339 - 640 13 Street N, Lethbridge

MLS® #A2158013

\$5,339

0 Bedroom, 0.00 Bathroom, Commercial on 0.57 Acres

Senator Buchanan, Lethbridge, Alberta

In search of a prime location for your business or office? The former CTV building at 640 13 St N, Lethbridge, is now available for lease. This property offers a spacious 6,500 sq/ft main floor, complemented by a 2,000 sq/ft basement, providing ample room for various uses. The main floor includes multiple offices, a kitchen, two washrooms, a large studio, and a soundproof room, with plenty of storage space available in the basement. The building is equipped with a rooftop HVAC system for heating and cooling, a high-voltage power supply, and an alarm system for added security. With Shaw and Telus fibre optic high-speed internet, reliable connectivity is ensured. The property also includes a TV antenna, offering potential for broadcasting or communication purposes. Private off-street parking accommodates approximately 30+ cars, making it convenient for both customers and employees. This lease is subject to the owner's approval. If you're looking for a well-equipped, prime location with high visibility, this space could be the ideal fit for your business. The leaser will require owner's approval. Additional/NNN Costs are approximately \$3.50 per sq/ft.

## **Community Information**

Address 640 13 Street N

Subdivision Senator Buchanan

City Lethbridge County Lethbridge

Province Alberta
Postal Code T1H 2S8