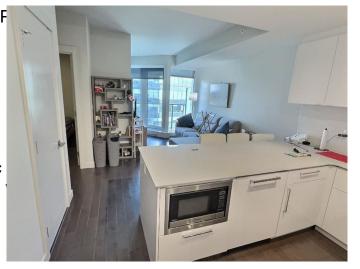

# \$388,888

1 Bedroom, 1.00 Bathroom, 545 sqft Residential on 0.00 Acres

Downtown\_EDMO, Edmonton, Alberta

Experience luxury living at its finest in this stunning 1 bedroom + Den, 1 bathroom condo located on the 30th floor of the prestigious JW Marriott in downtown Edmonton! With 545 square feet of sophisticated space, this residence offers unparalleled elegance and breathtaking views of the city skyline and the River Valley. The condo boasts the highest quality finishes, including quartz countertops, sleek ceramic tile, and hardwood floors, all meticulously crafted to create a refined living experience. The modern kitchen is equipped with top-of-the-line appliances, including a 4-piece stove top, hood fan, microwave, and oven, making it perfect for the discerning home chef. The open-concept living area is bathed in natural light, offering a warm and inviting atmosphere, while the private balcony provides a serene retreat where you can enjoy panoramic views of downtown Edmonton and the River Valley. As a resident of the JW Marriott, you'll enjoy access to world-class amenities such as 24/7 concierge service and security, unlimited access to the Marriott Archetype Gym, a luxurious swimming pool and spa, an exclusive billiards room, and a lounge. The building also features a patio with BBQs, loungers, and glass fire pits, perfect for socializing or relaxing outdoors. The condo includes heated underground parking and a secure, ensuring ample space for your belongings. Located in the heart of Edmonton, the JW Marriott Hotel offers unparalleled access to the city's best dining, shopping, and