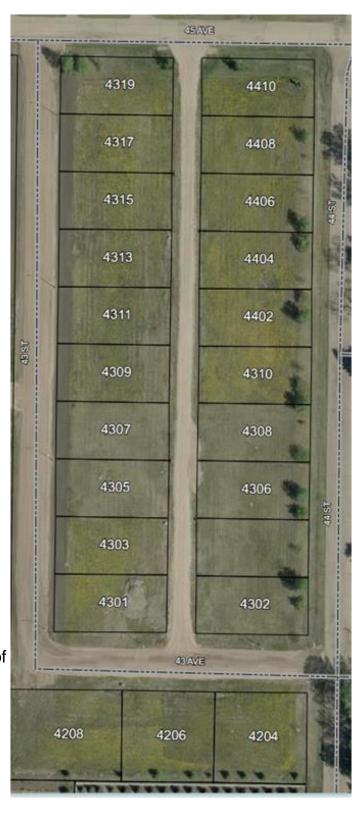

## \$19,900

0 Bedroom, 0.00 Bathroom, Land on 0.19 Acres

NONE, Castor, Alberta

Bare land in the new subdivision on the south part of Castor, 15 lots listed by Sutton Landmark Realty, all are approximately 65x128 ft. Negotiable time line to build.