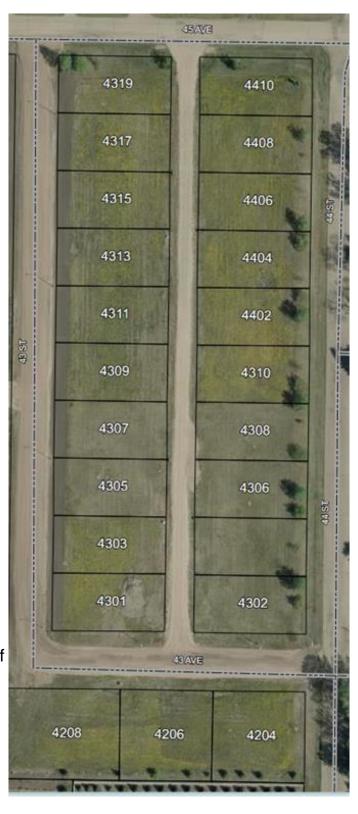

## \$19,900

0 Bedroom, 0.00 Bathroom, Land on 0.19 Acres

NONE, Castor, Alberta

Bare land in the new subdivision on the south part of Castor, 15 lots listed by Sutton Landmark Realty, all are approximately 65x128 ft. Negotiable time line to build.