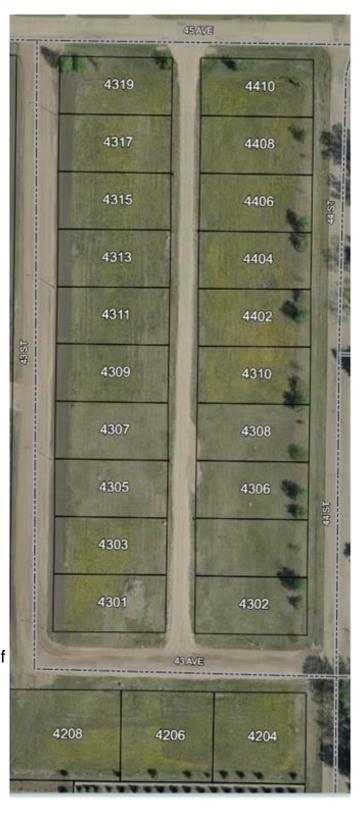

# \$19,900

0 Bedroom, 0.00 Bathroom, Land on 0.19 Acres

NONE, Castor, Alberta

Bare land in the new subdivision on the south part of Castor, 15 lots listed by Sutton Landmark Realty, all are approximately 65x128 ft. Negotiable time line to build.