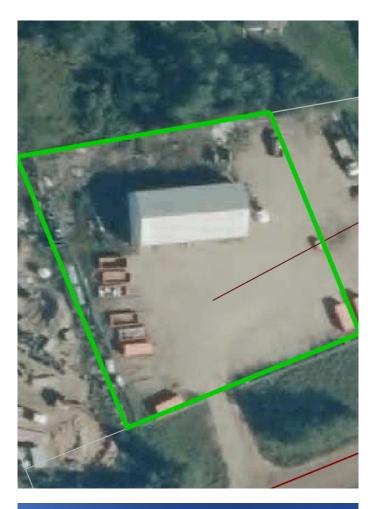

#### \$449,000

0 Bedroom, 0.00 Bathroom, Commercial on 0.00 Acres

Lac La Biche, Lac La Biche, Alberta

This 3,200 sq meter industrial shop, built in 1998, is located just a 2-minute drive from Lac La Biche and sits on a .82-acre lot. Featuring two main bays with a connecting door, this property offers flexibility for various uses. The shop includes an upper mezzanine level, a tool crib, and a bathroom for added convenience. The property is serviced by its own septic system and cistern, with the option to connect to town water and sewer if desired. The entire property is enclosed by a chain-linked fence, providing security and functionality. Perfect for businesses seeking a well-equipped space close to town! Owner will consider leasing.

### **Community Information**

| Address     | 104 67048 Mission Road |
|-------------|------------------------|
| Subdivision | Lac La Biche           |

| City<br>County<br>Province<br>Postal Code | Lac La Biche<br>Lac La Biche County<br>Alberta<br>T0A 2C0                      |  |
|-------------------------------------------|--------------------------------------------------------------------------------|--|
| Amenities                                 |                                                                                |  |
| Utilities                                 | Electricity Connected, Natural Gas Connected, Sewer Available, Water Available |  |
| Interior                                  |                                                                                |  |
| Heating                                   | Ceiling, Radiant                                                               |  |
| Exterior                                  |                                                                                |  |
| Lot Description                           | Cleared                                                                        |  |
| Additional Information                    |                                                                                |  |
| Date Listed<br>Days on Market<br>Zoning   | August 21st, 2024<br>329<br>Serviced Industrial Distr                          |  |