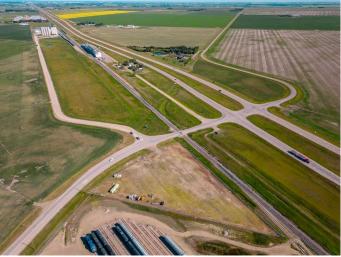

## \$375,000

0 Bedroom, 0.00 Bathroom, Land on 3.77 Acres

NONE, Rural Lethbridge County, Alberta

3.77 acres bordering Hwy 4 & 845. High traffic count and good visibility for your business. Fully fenced with security gate, gravel lot, perimeter lighting, 200 amp service, 1000 gallon water tank, septic system.