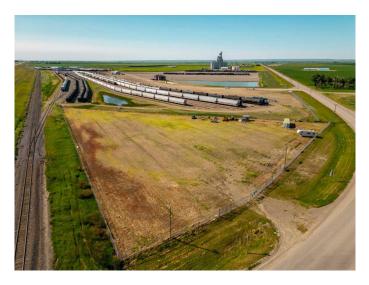

## \$375,000

0 Bedroom, 0.00 Bathroom, Land on 3.77 Acres

NONE, Rural Lethbridge County, Alberta

3.77 acres bordering Hwy 4 & 845. High traffic count and good visibility for your business. Fully fenced with security gate, gravel lot, perimeter lighting, 200 amp service, 1000 gallon water tank, septic system.