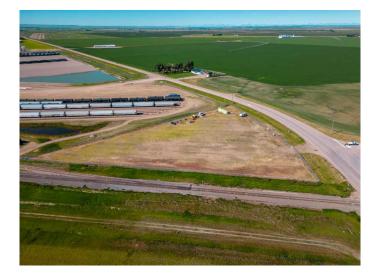

## \$375,000

0 Bedroom, 0.00 Bathroom, Land on 3.77 Acres

NONE, Rural Lethbridge County, Alberta

3.77 acres bordering Hwy 4 & 845. High traffic count and good visibility for your business. Fully fenced with security gate, gravel lot, perimeter lighting, 200 amp service, 1000 gallon water tank, septic system.