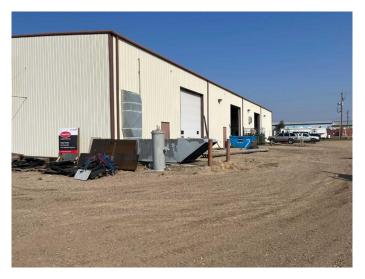

#### \$698,500

0 Bedroom, 0.00 Bathroom, Commercial on 1.01 Acres

NONE, Rural Newell, County of, Alberta

This industrial property has 17,664 sqft. of total space with easy access to TransCanada Highway. The office/mezzanine space is 2.997 sqft. of space which includes 2 offices, reception area, lunch room, 2 - 2 piece washrooms along with forced furnace/air conditioning. The shop area is 14,652 sqft. of open space which includes a 5 ton and 2 ton crane, 3 overhead doors (16x14), 4 overhead radiant heaters for the shop along with a 2,000 gallon cistern and septic tank. This property is minutes from Brooks and has a view of Highway 1.

Built in 1998