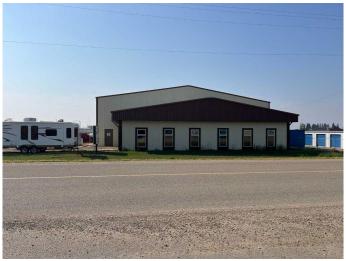

#### \$698,500

0 Bedroom, 0.00 Bathroom, Commercial on 1.01 Acres

NONE, Rural Newell, County of, Alberta

This industrial property has 17,664 sqft. of total space with easy access to TransCanada Highway. The office/mezzanine space is 2.997 sqft. of space which includes 2 offices, reception area, lunch room, 2 - 2 piece washrooms along with forced furnace/air conditioning. The shop area is 14,652 sqft. of open space which includes a 5 ton and 2 ton crane, 3 overhead doors (16x14), 4 overhead radiant heaters for the shop along with a 2,000 gallon cistern and septic tank. This property is minutes from Brooks and has a view of Highway 1.

Built in 1998