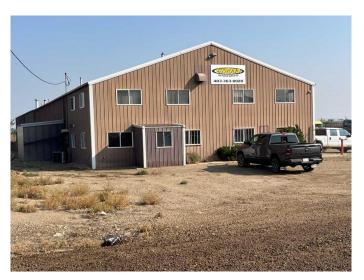

#### \$497,400

0 Bedroom, 0.00 Bathroom, Commercial on 1.43 Acres

NONE, Rural Newell, County of, Alberta

Industrial property in prime location just North of Brooks and the TransCanada Highway. The property is on 1.43 acres with a fenced yard, offices, shop and mezzanine. The shop area is 11.700 sqft. with 3 overhead doors and 1 sliding door. Office area includes a reception area, 3 offices, storage room washroom and central air conditioning. Mezzanine level includes a boardroom, staff lunch room, washroom and office. The building is located minutes from Highway 1.