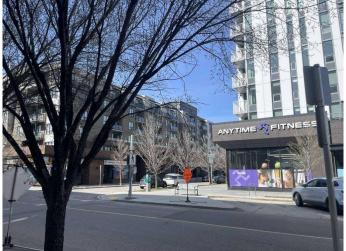

# \$349,900

1 Bedroom, 1.00 Bathroom, 626 sqft Residential on 0.00 Acres

Bridgeland/Riverside, Calgary, Alberta

For more information, please click on Brochure button below.

McPherson Place is a beautiful large (626 sf) 1 bedroom condominium unit located in the desirable Bridgeland neighborhood of downtown Calgary. Constructed of poured concrete, the 11 year old building has no structural problems unlike many of the potential downtown high rise buildings. The inside is in very good shape with fresh paint in the living room, bedroom and closet. New carpet has been installed in the bedroom. The large dining area (7'10"x6') can accommodate a murphy bed that converts into a table. In-suite washer/dryer included. Included is a titled large handicap-sized (158―wide vs 103―wide) heated underground parking stall located next to the 2 elevators. The north-facing unit is cool in the summer. The large balcony overlooks the green area on quiet McPherson Road. With a peak-a-boo view of Murdoch Park, the unit is within steps of large Murdoch Park. The Bow Riverside walkway is accessible via a pedestrian overpass across the street from the south side of the building. The walkway also takes you to the Calgary Bridgeland/Memorial light rail station. The light rail station goes a long way towards potentially eliminating the need for an expensive automobile. The neighborhood is well kept and includes a fitness center across the street. Restaurants abound. Two off-leash dog parks are within walking distance. An enclosed dog-run is located on the west side