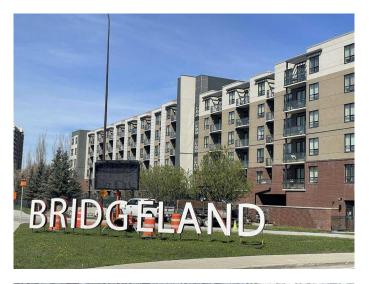

# \$349,900

1 Bedroom, 1.00 Bathroom, 626 sqft Residential on 0.00 Acres

Bridgeland/Riverside, Calgary, Alberta

For more information, please click on Brochure button below.

McPherson Place is a beautiful large (626 sf) 1 bedroom condominium unit located in the desirable Bridgeland neighborhood of downtown Calgary. Constructed of poured concrete, the 11 year old building has no structural problems unlike many of the potential downtown high rise buildings. The inside is in very good shape with fresh paint in the living room, bedroom and closet. New carpet has been installed in the bedroom. The large dining area (7'10"x6') can accommodate a murphy bed that converts into a table. In-suite washer/dryer included. Included is a titled large handicap-sized (158―wide vs 103―wide) heated underground parking stall located next to the 2 elevators. The north-facing unit is cool in the summer. The large balcony overlooks the green area on quiet McPherson Road. With a peak-a-boo view of Murdoch Park, the unit is within steps of large Murdoch Park. The Bow Riverside walkway is accessible via a pedestrian overpass across the street from the south side of the building. The walkway also takes you to the Calgary Bridgeland/Memorial light rail station. The light rail station goes a long way towards potentially eliminating the need for an expensive automobile. The neighborhood is well kept and includes a fitness center across the street. Restaurants abound. Two off-leash dog parks are within walking distance. An enclosed dog-run is located on the west side

# **Community Information**

Address 217, 955 Mcpherson Road Ne

Subdivision Bridgeland/Riverside

City Calgary
County Calgary
Province Alberta
Postal Code T2E 6V3