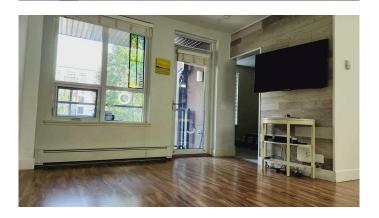

# \$349,900

1 Bedroom, 1.00 Bathroom, 626 sqft Residential on 0.00 Acres

Bridgeland/Riverside, Calgary, Alberta

For more information, please click on Brochure button below.

McPherson Place is a beautiful large (626 sf) 1 bedroom condominium unit located in the desirable Bridgeland neighborhood of downtown Calgary. Constructed of poured concrete, the 11 year old building has no structural problems unlike many of the potential downtown high rise buildings. The inside is in very good shape with fresh paint in the living room, bedroom and closet. New carpet has been installed in the bedroom. The large dining area (7'10"x6') can accommodate a murphy bed that converts into a table. In-suite washer/dryer included. Included is a titled large handicap-sized (158―wide vs 103―wide) heated underground parking stall located next to the 2 elevators. The north-facing unit is cool in the summer. The large balcony overlooks the green area on quiet McPherson Road. With a peak-a-boo view of Murdoch Park, the unit is within steps of large Murdoch Park. The Bow Riverside walkway is accessible via a pedestrian overpass across the street from the south side of the building. The walkway also takes you to the Calgary Bridgeland/Memorial light rail station. The light rail station goes a long way towards potentially eliminating the need for an expensive automobile. The neighborhood is well kept and includes a fitness center across the street. Restaurants abound. Two off-leash dog parks are within walking distance. An enclosed dog-run is located on the west side