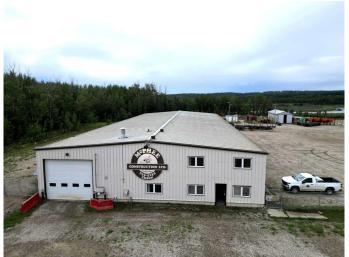

## \$3,400,000

0 Bedroom, 0.00 Bathroom, Commercial on 26.56 Acres

NONE, Edson, Alberta

14,000+- sq/ft Commercial/Industrial Building on 26 acres located on the West side of the Town of Edson, 2 klms from Downtown with great exposure bordering Hwy 16 East. The property includes a 12,000 sq foot shop space consisting of 6 - 24x50 BAYS w/ 14ft doors, 16ft ceiling height at the doors and 19 in the center, plus an additional 19x168 drive through back bay. In addition to the shop, there are 4 offices, a front reception area, lunchroom, 3 bathrooms and a large open boardroom area on the 2nd level with a separate office and mezzanine area! This property is securely fenced with plenty of parking, power outlets along the back of the building, used oil containment available, overhead radiant heat and has a 26 acre well packed gravel yard space to accommodate heavy trucks and equipment. This property also houses a 1994 3-bedroom, 2-bathroom mobile home set up to accommodate surveillance for the maintenance, security and safety of the primary establishment.

Roof Metal

Construction Metal Frame, Metal Siding

Foundation Poured Concrete, Slab