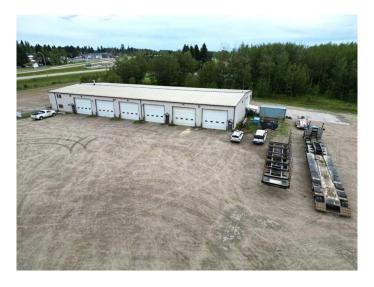

## \$3,400,000

0 Bedroom, 0.00 Bathroom, Commercial on 26.56 Acres

NONE, Edson, Alberta

14,000+- sq/ft Commercial/Industrial Building on 26 acres located on the West side of the Town of Edson, 2 klms from Downtown with great exposure bordering Hwy 16 East. The property includes a 12,000 sq foot shop space consisting of 6 - 24x50 BAYS w/ 14ft doors, 16ft ceiling height at the doors and 19 in the center, plus an additional 19x168 drive through back bay. In addition to the shop, there are 4 offices, a front reception area, lunchroom, 3 bathrooms and a large open boardroom area on the 2nd level with a separate office and mezzanine area! This property is securely fenced with plenty of parking, power outlets along the back of the building, used oil containment available, overhead radiant heat and has a 26 acre well packed gravel yard space to accommodate heavy trucks and equipment. This property also houses a 1994 3-bedroom, 2-bathroom mobile home set up to accommodate surveillance for the maintenance, security and safety of the primary establishment.