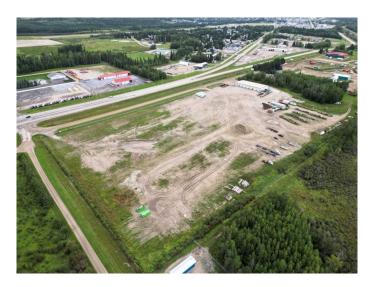

## \$3,400,000

0 Bedroom, 0.00 Bathroom, Commercial on 26.56 Acres

NONE, Edson, Alberta

14,000+- sq/ft Commercial/Industrial Building on 26 acres located on the West side of the Town of Edson, 2 klms from Downtown with great exposure bordering Hwy 16 East. The property includes a 12,000 sq foot shop space consisting of 6 - 24x50 BAYS w/ 14ft doors, 16ft ceiling height at the doors and 19 in the center, plus an additional 19x168 drive through back bay. In addition to the shop, there are 4 offices, a front reception area, lunchroom, 3 bathrooms and a large open boardroom area on the 2nd level with a separate office and mezzanine area! This property is securely fenced with plenty of parking, power outlets along the back of the building, used oil containment available, overhead radiant heat and has a 26 acre well packed gravel yard space to accommodate heavy trucks and equipment. This property also houses a 1994 3-bedroom, 2-bathroom mobile home set up to accommodate surveillance for the maintenance, security and safety of the primary establishment.

#### **Essential Information**

MLS® # A2161058 Price \$3,400,000

Bathrooms 0.00 Acres 26.56 Year Built 1996

Type Commercial

Sub-Type Industrial

Status Active

## **Community Information**

Address 7323 1a Avenue

Subdivision NONE City Edson

County Yellowhead County

Province Alberta
Postal Code T7E 0A1

Interior

Heating Natural Gas, Radiant

**Exterior** 