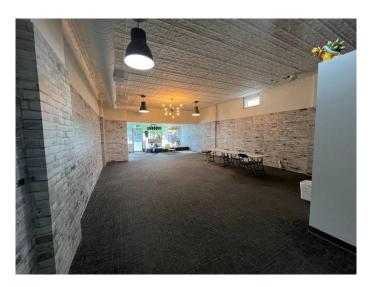

# \$700 - 338 Centre Street, Drumheller

MLS® #A2162623

#### \$700

0 Bedroom, 0.00 Bathroom, Commercial on 0.07 Acres

Downtown Retail, Drumheller, Alberta

Lease space available within the fully Renovated Historic brick building constructed in 1925 in downtown Drumheller called Stores on Centre. Space for lease: Storefront Retail space Approx 700 sq ft for \$900 a month including utilities. Street parking for customers and staff parking in the rear. Located Directly across from Traders Furniture on Beautiful Centre Street. Stores on Centre is a business collective space where the businesses each have their own lockoff space but they all work together for the success of the group. :::::::::::: Roll Number: 01031400 :::::: Property ID: 0019874213 ::::::::::: Legal ID: 3099AD;18;42 :::::: Zoning: DT :::::: Available immediately.

## **Community Information**

Address 338 Centre Street

Subdivision Downtown Retail

City Drumheller
County Drumheller

Province Alberta
Postal Code T0J 0Y0