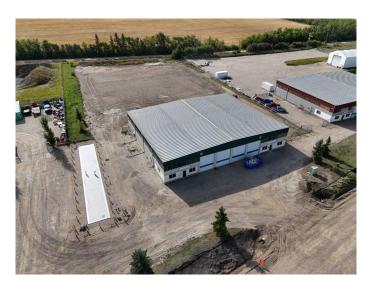

### \$10

0 Bedroom, 0.00 Bathroom, Commercial on 2.61 Acres

Blindman Industrial Park, Rural Red Deer County, Alberta

This 12.500 SQ FT STAND ALONE SHOP w/ 2 offices, common area, 3 baths, NEWLY RENOVATED (approximately 1,000 sq ft) and developed in the north-west corner, allowing for over featuring 2.61 ACRES of FENCED, COMPACTED GRAVEL YARD! Gravelled front drive for customer/ employee parking, NEW LED SHOP LIGHTS, New office flooring, fresh paint, SEALED FLOOR with separate shop & sewer sumps, Located in the NEW **BLINDMAN INDUSTRIAL AREA- Featuring** 125'x100' long building with 4-14'x16'h DRIVE-THRU BAYS at the front, 6-14'X16'H bay doors at the back, TEN bay doors in total. Operations costs of \$3.69/PSF operating cost puts the total monthly asking price for this bay at \$14,260.42/month. Decent drive-around access provided by drive-thru gate on east side of the property. Visit REALTORS® website for more details on this great stand-alone shop in Red Deer County. BSI ZONED, lots of flexibility to operate your business from this space.