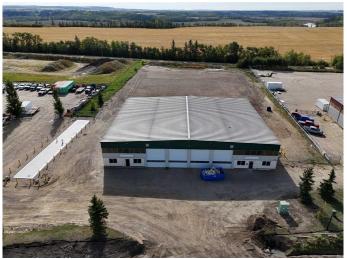

### \$10

0 Bedroom, 0.00 Bathroom, Commercial on 2.61 Acres

Blindman Industrial Park, Rural Red Deer County, Alberta

This 12.500 SQ FT STAND ALONE SHOP w/ 2 offices, common area, 3 baths, NEWLY RENOVATED (approximately 1,000 sq ft) and developed in the north-west corner, allowing for over featuring 2.61 ACRES of FENCED, COMPACTED GRAVEL YARD! Gravelled front drive for customer/ employee parking, NEW LED SHOP LIGHTS, New office flooring, fresh paint, SEALED FLOOR with separate shop & sewer sumps, Located in the NEW **BLINDMAN INDUSTRIAL AREA- Featuring** 125'x100' long building with 4-14'x16'h DRIVE-THRU BAYS at the front, 6-14'X16'H bay doors at the back, TEN bay doors in total. Operations costs of \$3.69/PSF operating cost puts the total monthly asking price for this bay at \$14,260.42/month. Decent drive-around access provided by drive-thru gate on east side of the property. Visit REALTORS® website for more details on this great stand-alone shop in Red Deer County. BSI ZONED, lots of flexibility to operate your business from this space.