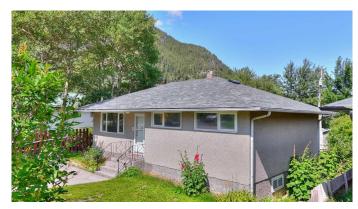

# \$725,000 - 8 Barrier Mountain Drive, Exshaw

MLS® #A2163693

### \$725,000

3 Bedroom, 2.00 Bathroom, 930 sqft Residential on 0.14 Acres

NONE, Exshaw, Alberta

Brand NEW roof! This charming single-family home is perfect for those seeking a serene mountain lifestyle. Set on a solid concrete foundation, the home offers three bedrooms and two bathrooms, with all 3 bedrooms boasting beautiful hardwood flooring. Newer windows throughout the house, and the partially finished basement provides additional room for recreation or storage potential. The backyard is partially fenced, offering privacy and room for outdoor gatherings. A detached one-car garage, complete with a concrete floor, is perfect for parking or as a workshop. With a new roof this home is sure to give you years of peace of mind. Don't miss this wonderful opportunity to call Exshaw home! \*Some Pictures Virtually Staged\*

#### **Exterior**

Exterior Features Garden

Lot Description Back Lane, Back Yard, Front Yard, Lawn, Private

Roof Asphalt Shingle Construction Other, Stucco

Foundation Poured Concrete