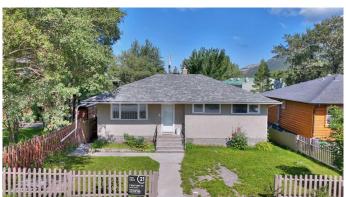

# \$725,000 - 8 Barrier Mountain Drive, Exshaw

MLS® #A2163693

### \$725,000

3 Bedroom, 2.00 Bathroom, 930 sqft Residential on 0.14 Acres

NONE, Exshaw, Alberta

Brand NEW roof! This charming single-family home is perfect for those seeking a serene mountain lifestyle. Set on a solid concrete foundation, the home offers three bedrooms and two bathrooms, with all 3 bedrooms boasting beautiful hardwood flooring. Newer windows throughout the house, and the partially finished basement provides additional room for recreation or storage potential. The backyard is partially fenced, offering privacy and room for outdoor gatherings. A detached one-car garage, complete with a concrete floor, is perfect for parking or as a workshop. With a new roof this home is sure to give you years of peace of mind. Don't miss this wonderful opportunity to call Exshaw home! \*Some Pictures Virtually Staged\*

#### **Exterior**

Exterior Features Garden

Lot Description Back Lane, Back Yard, Front Yard, Lawn, Private

Roof Asphalt Shingle Construction Other, Stucco

Foundation Poured Concrete