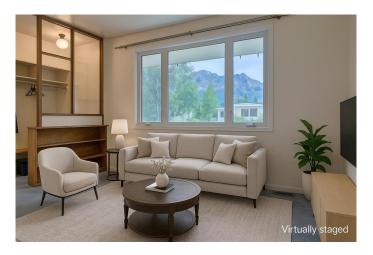

### \$725,000

3 Bedroom, 2.00 Bathroom, 930 sqft Residential on 0.14 Acres

NONE, Exshaw, Alberta

Brand NEW roof! This charming single-family home is perfect for those seeking a serene mountain lifestyle. Set on a solid concrete foundation, the home offers three bedrooms and two bathrooms, with all 3 bedrooms boasting beautiful hardwood flooring. Newer windows throughout the house, and the partially finished basement provides additional room for recreation or storage potential. The backyard is partially fenced, offering privacy and room for outdoor gatherings. A detached one-car garage, complete with a concrete floor, is perfect for parking or as a workshop. With a new roof this home is sure to give you years of peace of mind. Don't miss this wonderful opportunity to call Exshaw home! \*Some Pictures Virtually Staged\*