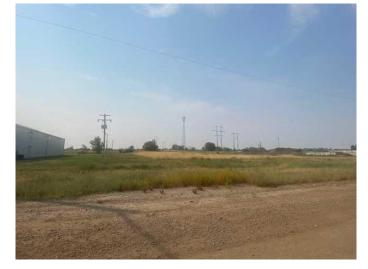

## \$289,000

0 Bedroom, 0.00 Bathroom, Land on 2.11 Acres

South Industrial, Brooks, Alberta

Prime Commercial Lot - 2.11 acres located in the South Industrial Park of Brooks, AB. The land has been levelled, is serviced & ready to build on. Zoned I-H (Industrial Heavy) adjacent lot with shop on it For Sale - MLS A2158055