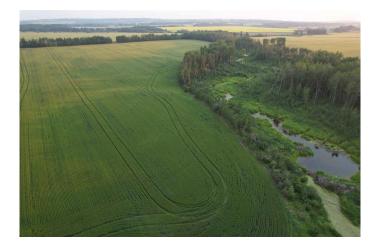

### \$398,000

0 Bedroom, 0.00 Bathroom, Land on 40.88 Acres

NONE, Rural Ponoka County, Alberta

Introducing an incredible opportunity for land and agricultural enthusiasts! Nestled on 40 expansive acres, this remarkable property, bordering the quiet community of Bluffton in Ponoka County, is a diamond in the rough waiting to be unearthed. Boasting a strategic location with easy access to essential amenities, this land parcel offers the perfect blend of seclusion and convenience. In addition to its suitability for agricultural purposes, this property presents a remarkable potential for subdivision into smaller acreages. Developers and investors alike will appreciate the possibilities that lie within, whether it's to create a private retreat or capitalize on the growing demand for acreage properties. Over 20 acres have been meticulously cultivated and seeded to barley for the 2024 season, while the balance is a meandering creek and pasture land. Charm and functionality abound on this remarkable property as you take in the breathtaking views of fields swaying gently in the breeze or listen to gentle noise of the water flowing that carries a sense of serenity and calmness. Seize this rare opportunity to own 40 acres of pure potential in Ponoka County. Whether you're an aspiring farmer, an astute investor, or someone seeking a peaceful country lifestyle, this property will captivate your imagination. Don't miss out on making this canvas your own

### **Exterior**

Lot Description Creek/River/Stream/Pond, Farm