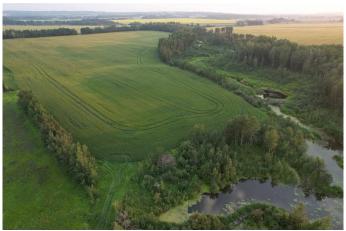

### \$398,000

0 Bedroom, 0.00 Bathroom, Land on 40.88 Acres

NONE, Rural Ponoka County, Alberta

Introducing an incredible opportunity for land and agricultural enthusiasts! Nestled on 40 expansive acres, this remarkable property, bordering the quiet community of Bluffton in Ponoka County, is a diamond in the rough waiting to be unearthed. Boasting a strategic location with easy access to essential amenities, this land parcel offers the perfect blend of seclusion and convenience. In addition to its suitability for agricultural purposes, this property presents a remarkable potential for subdivision into smaller acreages. Developers and investors alike will appreciate the possibilities that lie within, whether it's to create a private retreat or capitalize on the growing demand for acreage properties. Over 20 acres have been meticulously cultivated and seeded to barley for the 2024 season, while the balance is a meandering creek and pasture land. Charm and functionality abound on this remarkable property as you take in the breathtaking views of fields swaying gently in the breeze or listen to gentle noise of the water flowing that carries a sense of serenity and calmness. Seize this rare opportunity to own 40 acres of pure potential in Ponoka County. Whether you're an aspiring farmer, an astute investor, or someone seeking a peaceful country lifestyle, this property will captivate your imagination. Don't miss out on making this canvas your own

### **Exterior**

Lot Description Creek/River/Stream/Pond, Farm