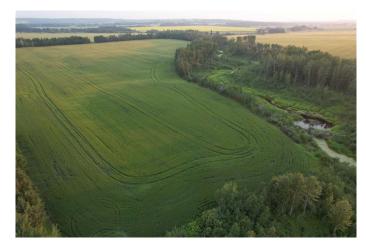

### \$398,000

0 Bedroom, 0.00 Bathroom, Land on 40.88 Acres

NONE, Rural Ponoka County, Alberta

Introducing an incredible opportunity for land and agricultural enthusiasts! Nestled on 40 expansive acres, this remarkable property, bordering the quiet community of Bluffton in Ponoka County, is a diamond in the rough waiting to be unearthed. Boasting a strategic location with easy access to essential amenities, this land parcel offers the perfect blend of seclusion and convenience. In addition to its suitability for agricultural purposes, this property presents a remarkable potential for subdivision into smaller acreages. Developers and investors alike will appreciate the possibilities that lie within, whether it's to create a private retreat or capitalize on the growing demand for acreage properties. Over 20 acres have been meticulously cultivated and seeded to barley for the 2024 season, while the balance is a meandering creek and pasture land. Charm and functionality abound on this remarkable property as you take in the breathtaking views of fields swaying gently in the breeze or listen to gentle noise of the water flowing that carries a sense of serenity and calmness. Seize this rare opportunity to own 40 acres of pure potential in Ponoka County. Whether you're an aspiring farmer, an astute investor, or someone seeking a peaceful country lifestyle, this property will captivate your imagination. Don't miss out on making this canvas your own

### **Exterior**

Lot Description Creek/River/Stream/Pond, Farm