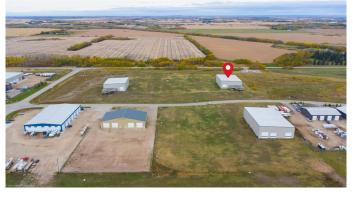

### \$1,575,000

0 Bedroom, 0.00 Bathroom, Commercial on 5.91 Acres

Hill Industrial, Lloydminster, Alberta

13,100 sq.ft. shop area and 3650 sq.ft. office area 16,750 sq.ft. on 5.91 acres in Hill 7 subdivision, 10 ton crane ready. Great access in all directions. Building is sold as is.

# **Community Information**

| Address     | 6710 & 6804 66 Street |
|-------------|-----------------------|
| Subdivision | Hill Industrial       |
| City        | Lloydminster          |
| County      | Lloydminster          |
| Province    | Alberta               |
| Postal Code | T9V3R7                |
|             |                       |