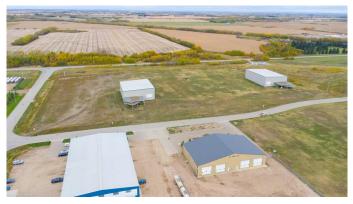

### \$1,575,000

0 Bedroom, 0.00 Bathroom, Commercial on 5.91 Acres

Hill Industrial, Lloydminster, Alberta

13,100 sq.ft. shop area and 3650 sq.ft. office area 16,750 sq.ft. on 5.91 acres in Hill 7 subdivision, 10 ton crane ready. Great access in all directions. Building is sold as is.

# **Community Information**

| Address     | 6710 & 6804 66 Street |
|-------------|-----------------------|
| Subdivision | Hill Industrial       |
| City        | Lloydminster          |
| County      | Lloydminster          |
| Province    | Alberta               |
| Postal Code | T9V3R7                |
|             |                       |