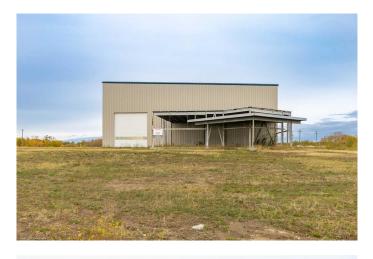

### \$1,575,000

0 Bedroom, 0.00 Bathroom, Commercial on 5.91 Acres

Hill Industrial, Lloydminster, Alberta

13,100 sq.ft. shop area and 3650 sq.ft. office area 16,750 sq.ft. on 5.91 acres in Hill 7 subdivision, 10 ton crane ready. Great access in all directions. Building is sold as is.

#### Built in 2015

#### Exterior

Construction Metal Frame