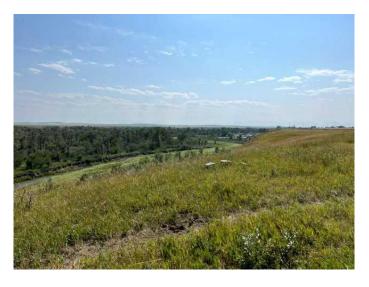

# \$239,000

0 Bedroom, 0.00 Bathroom, Land on 3.07 Acres

NONE, Glenwood, Alberta

This is a great building location at the corner of the 810 Highway and the 505 Highway with a beautiful view of the Rocky Mountains. This property boarders the edge of the coulee that over looks the Belly River which guarantee's that no one will impede the view. The water will be supplied by the Village of Glenwood with a hook up provided at the lot. Please note that the power & gas will also be provided to the lot. The lot will also have Irrigation water that will be provided by the United Irrigation District for house hold usage only. This property has great access from a paved road with access to the Belly River by way of the road Allowance. This is a must see before the lots are gone.