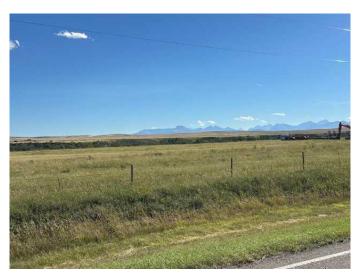

# \$239,000

0 Bedroom, 0.00 Bathroom, Land on 3.07 Acres

NONE, Glenwood, Alberta

This is a great building location at the corner of the 810 Highway and the 505 Highway with a beautiful view of the Rocky Mountains. This property boarders the edge of the coulee that over looks the Belly River which guarantee's that no one will impede the view. The water will be supplied by the Village of Glenwood with a hook up provided at the lot. Please note that the power & gas will also be provided to the lot. The lot will also have Irrigation water that will be provided by the United Irrigation District for house hold usage only. This property has great access from a paved road with access to the Belly River by way of the road Allowance. This is a must see before the lots are gone.