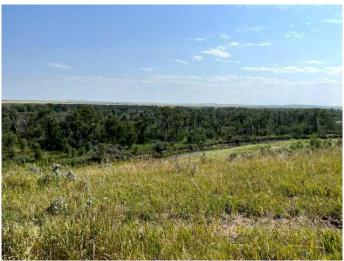

# \$239,000

0 Bedroom, 0.00 Bathroom, Land on 3.07 Acres

NONE, Glenwood, Alberta

This is a great building location at the corner of the 810 Highway and the 505 Highway with a beautiful view of the Rocky Mountains. This property boarders the edge of the coulee that over looks the Belly River which guarantee's that no one will impede the view. The water will be supplied by the Village of Glenwood with a hook up provided at the lot. Please note that the power & gas will also be provided to the lot. The lot will also have Irrigation water that will be provided by the United Irrigation District for house hold usage only. This property has great access from a paved road with access to the Belly River by way of the road Allowance. This is a must see before the lots are gone.