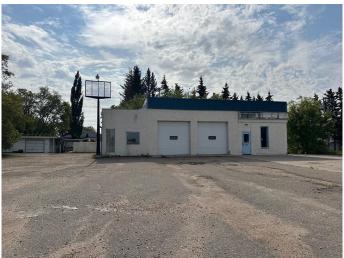

### \$185,000

0 Bedroom, 0.00 Bathroom, Commercial on 0.41 Acres

Vermilion, Vermilion, Alberta

Prime location with high traffic flow on College Drive! Located right across the street is the Vermilion Stadium and Agricultural Society grounds. Lakeland College is right next door and attracts thousands of students annually. The possibilities are endless with this location. Zoned C2 gives a multitude of opportunities to develop your business. The building offers over 1700 sq ft of space to customize to your specific needs. Office space off the front entrance with 2 bays facing College Drive. The east side addition was added giving a side entrance and an additional bay with back alley access. Situated on 4 lots, this property is a great opportunity to invest in the thriving and active community of Vermilion.