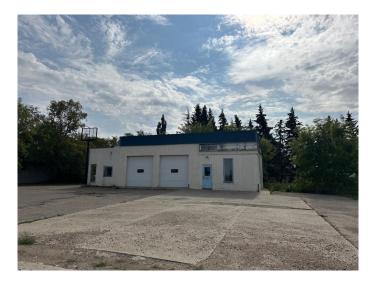

### \$185,000

0 Bedroom, 0.00 Bathroom, Commercial on 0.41 Acres

Vermilion, Vermilion, Alberta

Prime location with high traffic flow on College Drive! Located right across the street is the Vermilion Stadium and Agricultural Society grounds. Lakeland College is right next door and attracts thousands of students annually. The possibilities are endless with this location. Zoned C2 gives a multitude of opportunities to develop your business. The building offers over 1700 sq ft of space to customize to your specific needs. Office space off the front entrance with 2 bays facing College Drive. The east side addition was added giving a side entrance and an additional bay with back alley access. Situated on 4 lots, this property is a great opportunity to invest in the thriving and active community of Vermilion.