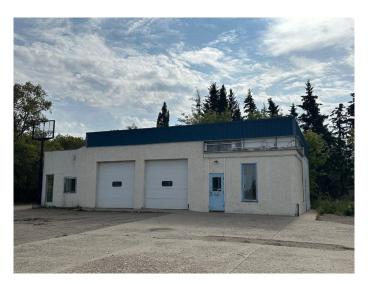

### \$185,000

0 Bedroom, 0.00 Bathroom, Commercial on 0.41 Acres

Vermilion, Vermilion, Alberta

Prime location with high traffic flow on College Drive! Located right across the street is the Vermilion Stadium and Agricultural Society grounds. Lakeland College is right next door and attracts thousands of students annually. The possibilities are endless with this location. Zoned C2 gives a multitude of opportunities to develop your business. The building offers over 1700 sq ft of space to customize to your specific needs. Office space off the front entrance with 2 bays facing College Drive. The east side addition was added giving a side entrance and an additional bay with back alley access. Situated on 4 lots, this property is a great opportunity to invest in the thriving and active community of Vermilion.