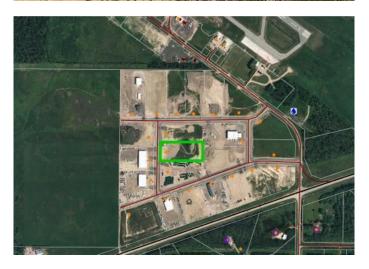

# **Community Information**

Address 594063 Range Road 125b Road

Subdivision NONE

City Rural Woodlands County

County Woodlands County

Province Alberta
Postal Code T7S 1N9