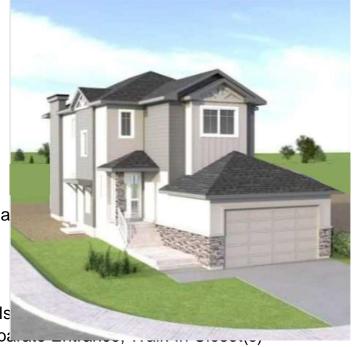

### \$749,900

5 Bedroom, 5.00 Bathroom, 1,925 sqft Residential on 0.10 Acres

Lakewood Meadows, Strathmore, Alberta

This elegant two-story home WITH LEGAL BASEMENT SUITE and separate side entrance, is designed to offer both comfort and versatility. Situated on a generous corner lot that provides added space and privacy with no neighbors beside or behind. The main floor features a thoughtfully planned layout that seamlessly blends functionality with style. Upon entry, you will love the open to below feature as you walk to a dedicated office space, perfect for remote work or as a quiet study area( could also be used as a bedroom). Adjacent to the office is a full bathroom, adding convenience for guests and family members. The main living areas are designed for ease of flow, making them ideal for both entertaining and everyday living. Kitchen, dining room and living room all flow together and feature a large walk-in pantry, plenty of counters and cupboards, extended islands and large windows, The upper level of the home is designed with family needs in mind. It includes three well-appointed bedrooms, each offering ample space and comfort. The primary serves as a private retreat with ensuite and walk-in closet, while the additional bedrooms are versatile enough to accommodate various needs. A dedicated bonus room provides extra space for recreation or relaxation, enhancing the home's livability. Additionally, a conveniently located laundry room on this floor adds to the home's practicality, making household chores more manageable. One of the best features of this property is the legal,

two bedroom basement suite. This separate living area offers a range of possibilities, from providing independent living space for extended family members to serving as a potential rental unit. It includes its own entrance, ensuring privacy and autonomy while maintaining seamless integration with the main house. The home also includes a double garage. The corner lot adds to the property's appeal, offering a spacious outdoor area and enhancing the overall sense of privacy and openness. In summary, this two-story home combines stylish design with practical features, including a legal basement suite, a main floor office and full bath, three bedrooms plus a bonus room upstairs, and a double garage. Strathmore is a vibrant town with all the amenities of the big city without the congestion.