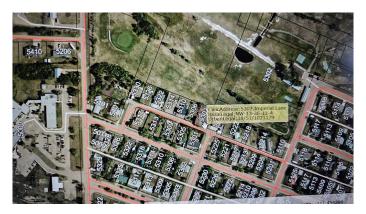

## \$35,000

0 Bedroom, 0.00 Bathroom, Land on 0.17 Acres

NONE, Coronation, Alberta

Large lot in Coronation, backs onto Coronation Golf Course, one neighbor to the east, empty lot to the west which has not been developed by another owner.

## **Community Information**

Address 5302 Imperial Lane

Subdivision NONE

City Coronation

County Paintearth No. 18, County of

Province Alberta
Postal Code T0C1C0

## **Exterior**

Lot Description No Neighbours Behind, On Golf Course