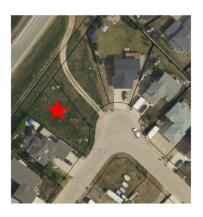

#### \$55,000

0 Bedroom, 0.00 Bathroom, Land on 0.17 Acres

Shaftesbury Estates, Peace River, Alberta

Great opportunity to build your home in Shaftesbury Estates! Only a short walk to the nearby playground you will find this to be an ideal neighborhood your family! The lot next door is also for sale so if you are wanting to build a home with a larger footprint this could be a great fit!