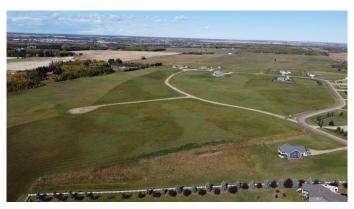

### \$590,000

0 Bedroom, 0.00 Bathroom, Land on 46.75 Acres

Sandhills, Rural Ponoka County, Alberta

46.75 acre development opportunity in prime central Alberta location. Only 2 miles south of Ponoka in the established Sandhills Estates acreage subdivision. Current lot plan is for 17 lots but buyer could develop site as desired. Zoned Country Residential.