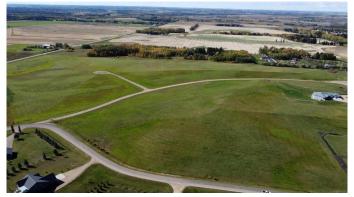

### \$590,000

0 Bedroom, 0.00 Bathroom, Land on 46.75 Acres

Sandhills, Rural Ponoka County, Alberta

46.75 acre development opportunity in prime central Alberta location. Only 2 miles south of Ponoka in the established Sandhills Estates acreage subdivision. Current lot plan is for 17 lots but buyer could develop site as desired. Zoned Country Residential.