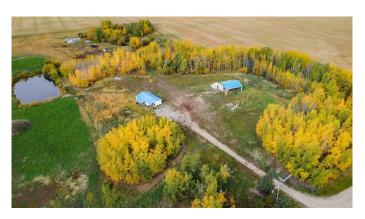

## \$265,000

2 Bedroom, 1.00 Bathroom, 1,176 sqft Residential on 22.62 Acres

NONE, Valleyview, Alberta

Basic tin-roof bungalow plus a shop on 22 acres features two bedrooms, laundry room with kitchen open to living room area anchored by a wood fireplace for cozy heat. Shop's enclosed area about 18' X 42' with about 14' high door (with overhang 36' X 42' overall). Balanced mix of trees and open space to suit any rural lifestyle. Dugout for water and diesel oil furnace. Old drilled well on site too. 18 km south of Valleyview set back from highway 43. Great privacy yet close enough to town for conveniences.

#### **Exterior**

Exterior Features Storage

Lot Description Gentle Sloping, Brush, Many Trees

Roof Metal

Construction Other, Wood Frame

Foundation Piling(s)