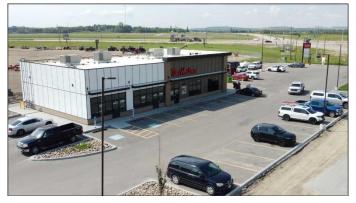

# \$2,533,000 - 4819 42 Avenue, Mayerthorpe

MLS® #A2170042

#### \$2,533,000

0 Bedroom, 0.00 Bathroom, Commercial on 0.00 Acres

NONE, Mayerthorpe, Alberta

Click brochure link for more information\*\* Acquire a 100% freehold interest in Mayerthorpe Retail Centre. Mayerthorpe Retail Centre is recently constructed, and consists of 4,400 square feet of leasable area on a 1.28 acre site. Anchor tenants by Tim Hortons and Subway. The Property is located in Mayerthorpe, 136 kilometers (75 minutes) northwest of Edmonton. Situated along Highway 43, the site has prominent exposure and access from the main thoroughfare, benefitting from over 7,500 vehicles per day (2024) travelling east and west bound. Ideal for quick service restaurants, medical, dental, and professional users.

Built in 2021