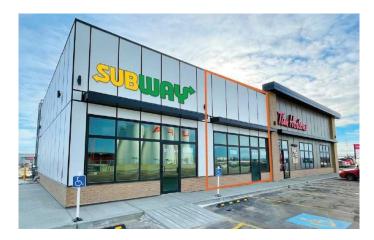

# \$2,533,000 - 4819 42 Avenue, Mayerthorpe

MLS® #A2170042

#### \$2,533,000

0 Bedroom, 0.00 Bathroom, Commercial on 0.00 Acres

NONE, Mayerthorpe, Alberta

Click brochure link for more information\*\* Acquire a 100% freehold interest in Mayerthorpe Retail Centre. Mayerthorpe Retail Centre is recently constructed, and consists of 4,400 square feet of leasable area on a 1.28 acre site. Anchor tenants by Tim Hortons and Subway. The Property is located in Mayerthorpe, 136 kilometers (75 minutes) northwest of Edmonton. Situated along Highway 43, the site has prominent exposure and access from the main thoroughfare, benefitting from over 7,500 vehicles per day (2024) travelling east and west bound. Ideal for quick service restaurants, medical, dental, and professional users.

Built in 2021