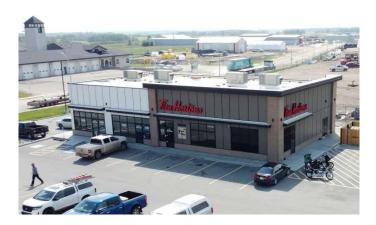

# \$2,533,000 - 4819 42 Avenue, Mayerthorpe

MLS® #A2170042

#### \$2,533,000

0 Bedroom, 0.00 Bathroom, Commercial on 0.00 Acres

NONE, Mayerthorpe, Alberta

Click brochure link for more information\*\* Acquire a 100% freehold interest in Mayerthorpe Retail Centre. Mayerthorpe Retail Centre is recently constructed, and consists of 4,400 square feet of leasable area on a 1.28 acre site. Anchor tenants by Tim Hortons and Subway. The Property is located in Mayerthorpe, 136 kilometers (75 minutes) northwest of Edmonton. Situated along Highway 43, the site has prominent exposure and access from the main thoroughfare, benefitting from over 7,500 vehicles per day (2024) travelling east and west bound. Ideal for quick service restaurants, medical, dental, and professional users.

Built in 2021