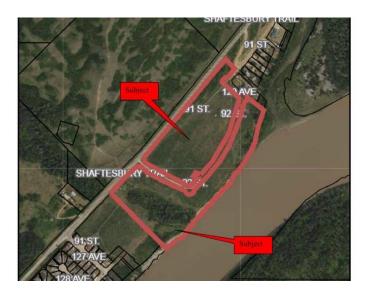

#### \$415,000

0 Bedroom, 0.00 Bathroom, Land on 33.00 Acres

Rosedale., Peace River, Alberta

Just reduced by 50% This piece of land at the southend of the Rosedale subdivision is read for Development. There is already a marked street The Time is Now 33 +/- acres located along the Shaftsbury Trail. Build your dream home along the Mighty Peace River or be the developer of a new subdivision within the Town of Peace River. This choice is yours and the time is NOW THE PRICE HAS NEVER BEEN LOWER Call Today!

## **Community Information**

Address Lot 40

Subdivision Rosedale.

City Peace River

County Peace No. 135, M.D. of

Province Alberta

Postal Code T8X 1X4

#### **Additional Information**

Date Listed October 3rd, 2024

Days on Market 341 Zoning A-UR