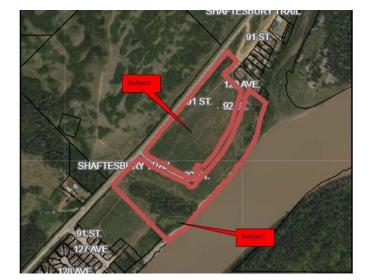

#### \$415,000

0 Bedroom, 0.00 Bathroom, Agri-Business on 33.00 Acres

Rosedale., Peace River, Alberta

Just reduced by 50% This piece of land at the southend of the Rosedale subdivision is read for Development. There is already a marked street The Time is Now 33 +/- acres located along the Shaftsbury Trail. Build your dream home along the Mighty Peace River or be the developer of a new subdivision within the Town of Peace River. This choice is yours and the time is NOW THE PRICE HAS NEVER BEEN LOWER Call Today!

### **Community Information**

Address On River Lot 40 East Of High

Subdivision Rosedale.
City Peace River

County Peace No. 135, M.D. of

Province Alberta
Postal Code T8S 1X4