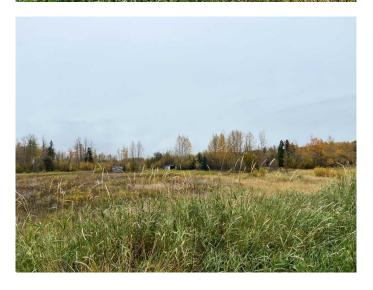

#### \$280,000

0 Bedroom, 0.00 Bathroom, Land on 97.05 Acres

NONE, Little Smoky, Alberta

Looking for place to build? Check out this 97 acre parcel located on Highway 43 between Fox Creek and Valleyview. There is Power, Water well, and Natural gas on the property! Close to 50 acres open with the balance treed. Move in a Modular or Build new, this parcel could be the start to your dreams! Check it out.