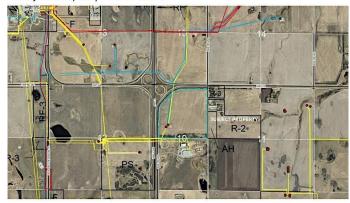

Subject Property 75.07 Acers

75.07 ACRES OF LAND, MD OF ROCKY VIEW, ALBERTA

Zoning: AH, Agricultural Holding District (13.9 Acers) R2, Residential Two District (61.1) Acres, Minimum of 4 Acres Lots

### **Additional Information**

Date Listed November 21st, 2024

Days on Market 161

Zoning A-SML / R-RUR