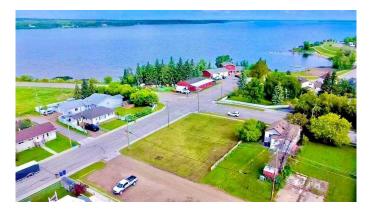

#### \$45,000

0 Bedroom, 0.00 Bathroom, Land on 0.14 Acres

Lac La Biche, Lac La Biche, Alberta

Residential Building Lot! Spacious 6000 sq ft lot residential lot, close to the lake and boat launch is an ideal condition for your new home. This lot is within walking distance to schools, churches, and shopping. Adjacent corner lot is also for sale!!

### **Additional Information**

Date Listed October 17th, 2024

Approximate Property Lines - <u>6000 Sq Ft</u>

#### Approximate Property Lines - 6000 Sq Ft

Days on Market292ZoningMEDIUM DENSITY HAMLET RES