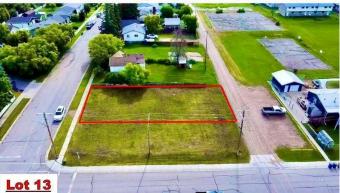

#### \$45,000

0 Bedroom, 0.00 Bathroom, Land on 0.14 Acres

Lac La Biche, Lac La Biche, Alberta

Residential Building Lot! Spacious 6000 sq ft lot residential lot, close to the lake and boat launch is an ideal condition for your new home. This lot is within walking distance to schools, churches, and shopping. Adjacent corner lot is also for sale!!

### **Additional Information**

Date Listed October 17th, 2024

Approximate Property Lines - <u>6000 Sq Ft</u>

#### Approximate Property Lines - 6000 Sq Ft

Days on Market292ZoningMEDIUM DENSITY HAMLET RES