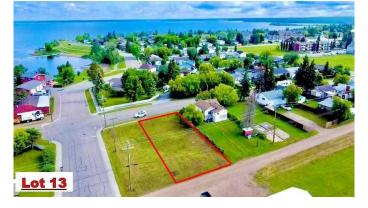

#### \$45,000

0 Bedroom, 0.00 Bathroom, Land on 0.14 Acres

Lac La Biche, Lac La Biche, Alberta

Residential Building Lot! Spacious 6000 sq ft lot residential lot, close to the lake and boat launch is an ideal condition for your new home. This lot is within walking distance to schools, churches, and shopping. Adjacent corner lot is also for sale!!

### **Additional Information**

Date Listed October 17th, 2024

Approximate Property Lines - <u>6000 Sq Ft</u>

#### Approximate Property Lines - 6000 Sq Ft

Days on Market292ZoningMEDIUM DENSITY HAMLET RES