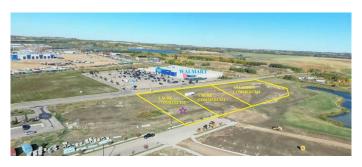

#### \$750,000

0 Bedroom, 0.00 Bathroom, Land on 1.00 Acres

Iron Gate, Sylvan Lake, Alberta

IRON GATE-SYLVAN LAKE. 1 acre parcel of prime commercial development land (zones CNS)in a high traffic area in thriving Sylvan Lake, located directly across from WalMart in Iron Gate subdivision on 47th Avenue. Iron Gate is directly across from three fully developed residential quarter sections with commercial component consisting of three district shopping centres with numerous tenants including a 7-11 with gas bar, C0-OP gas bar and car wash, Wal-Mart, Canadian Tire, No Frills, Sobey's, Shoppers Drug Mart, A&W, Wendy's, McDonalds to name just a few. Directly supporting these shopping centres are the fully developed residential subdivisions of Ryder's Ridge, Hewlett Park and the industrial subdivisions of Cuendet Industrial Park and future Norell business Park. This area has quickly become Sylvan Lake's "Go to" for shopping, commerce and residential lifestyles. Iron Gate subdivision consists of numerous multi family developments- single family homes, duplex lots, townhome lots, apartment sites with the balance of the 88 acres in mixed residential (servicing commencing in 2025). The residential component of Iron Gate is selling rapidly, quickly increasing the number of roof tops in the area.