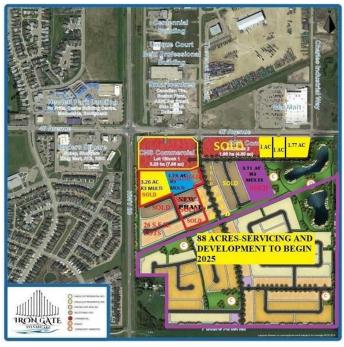

#### \$750,000

0 Bedroom, 0.00 Bathroom, Land on 1.00 Acres

Iron Gate, Sylvan Lake, Alberta

IRON GATE-SYLVAN LAKE. 1 acre parcel of prime commercial development land (zones CNS)in a high traffic area in thriving Sylvan Lake, located directly across from WalMart in Iron Gate subdivision on 47th Avenue. Iron Gate is directly across from three fully developed residential quarter sections with commercial component consisting of three district shopping centres with numerous tenants including a 7-11 with gas bar, C0-OP gas bar and car wash, Wal-Mart, Canadian Tire, No Frills, Sobey's, Shoppers Drug Mart, A&W, Wendy's, McDonalds to name just a few. Directly supporting these shopping centres are the fully developed residential subdivisions of Ryder's Ridge, Hewlett Park and the industrial subdivisions of Cuendet Industrial Park and future Norell business Park. This area has quickly become Sylvan Lake's "Go to" for shopping, commerce and residential lifestyles. Iron Gate subdivision consists of numerous multi family developments- single family homes, duplex lots, townhome lots, apartment sites with the balance of the 88 acres in mixed residential (servicing commencing in 2025). The residential component of Iron Gate is selling rapidly, quickly increasing the number of roof tops in the area.