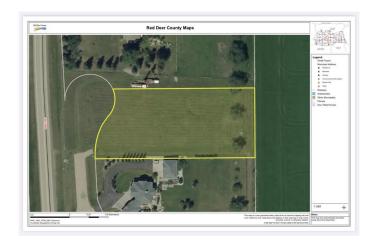

### \$309,000

0 Bedroom, 0.00 Bathroom, Land on 1.41 Acres

NONE, Rural Red Deer County, Alberta

This 1.41-acre piece of bare land land ( with a well) is located on the desirable C & E Trail in Red Deer County, offers a great spot to build your dream home. Located just a short drive from Red Deer, this location combines the tranquility of rural living with convenient access to city amenities.

## **Community Information**

Address C & E Trail

Subdivision NONE

City Rural Red Deer County

County Red Deer County

Province Alberta
Postal Code T4E 1Z7

The arial images were taken before the access road was built. Taxes are to be assessed. GST is applicable on the sale price. Permitted uses with Red Deer County are: accessory building and accessory use, bed and breakfast facility, boarding facility, home business- minor, public utility, secondary suite, signs, single detached dwelling, solar energy devices. Discretionary uses are: duplex, extensive recreation, garden suite, home business- major, moved- in building, social care facility, wind energy conservation system- category 1, work camp.