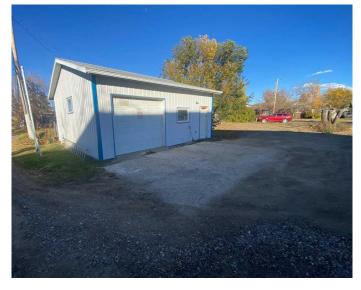

#### \$90,000

0 Bedroom, 0.00 Bathroom, Land on 0.13 Acres

Wainwright, Wainwright, Alberta

Unique opportunity! Featuring a  $26\hat{a} \in \mathbb{T}^{M} x$  $26\hat{a} \in \mathbb{T}^{M}$  heated garage, ideal for a workshop, extra storage, your next big project, or any car enthusiast. Imagine the possibilities: build your dream home or design a cozy retreat with room to spare for your passion projects. Don $\hat{a} \in \mathbb{T}^{M}$ t miss out on this property!