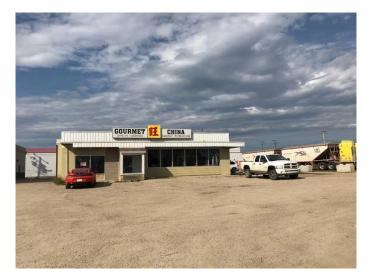

#### \$889,000

0 Bedroom, 0.00 Bathroom, Commercial on 0.32 Acres

NONE, Fox Creek, Alberta

TURN KEY BUSINESS Restaurant business, building and land 14000 sq ft ..Located in a busy area! All equipment is there and ready for you to run the business. List of equipment is available upon request.