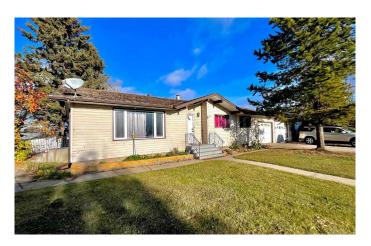

# \$249,000 - 32 Lakeview Crescent, Lac La Biche

MLS® #A2174580

### \$249,000

3 Bedroom, 2.00 Bathroom, 1,480 sqft Residential on 0.30 Acres

Lac La Biche, Lac La Biche, Alberta

Great Investment Opportunity - Affordable Property in a Prime Location! This 1480 sq ft home offers 3 bedrooms, 1.5 bathrooms, and a bright, spacious living room. While the home requires some TLC, it provides plenty of potential for renovation and value growth. Enjoy the cozy wood-burning fireplace in the sunroom. The fully finished basement features a family/recreation room and ample storage space. Outside, gather around the firepit in the landscaped, fully fenced backyard â€" ideal for family gatherings. The property also includes a double attached garage. Located just a short walk from McArthur Park, the children's spray park, and a sand beach! This home offers both convenience and great investment potential. Selling as-is, where-is.

#### **Exterior**

Exterior Features Fire Pit, Private Yard, Storage

Lot Description Back Yard, City Lot, Cleared, Landscaped

Roof Asphalt Shingle

Construction Vinyl Siding

Foundation Poured Concrete