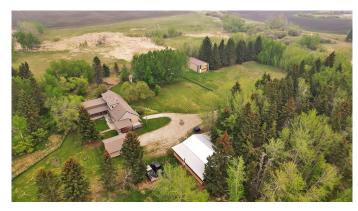

# \$1,650,000

4 Bedroom, 3.00 Bathroom, 3,220 sqft Agri-Business on 80.00 Acres

NONE, Red Deer, Alberta

Fabulous opportunity with recent renovation upgrades! Invest in your future and enjoy complete privacy on this 80-acre parcel, located within Red Deer's intermunicipal district along its eastern boundary. This property offers a wonderful rural lifestyle, a solid investment hold, dual-residence living, and multiple streams of farming income, including livestock, equestrian, solar, tree farming, market gardening, and grain. With its proximity to the city, this is a unique opportunity where your living investment is sure to appreciate over time.

The property features a 2-storey main house (built in 1974), a mobile home (1991), a 24'x24' detached garage (1976), a 40'x26' insulated shop with cement flooring, a 50'x24' cold storage pole-style shop (1998), and numerous other outbuildings. The land is level, with approximately 32 acres of arable farmland featuring excellent soil quality, expansive pastures, low-lying areas, treed and brush sections, and a beautiful tree-lined driveway that leads from paved Range Road 270 to the yard site.