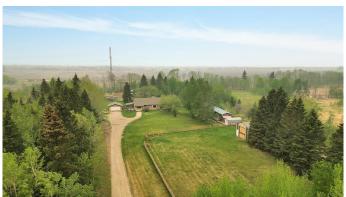

# \$1,650,000

4 Bedroom, 3.00 Bathroom, 3,220 sqft Agri-Business on 80.00 Acres

NONE, Red Deer, Alberta

Fabulous opportunity with recent renovation upgrades! Invest in your future and enjoy complete privacy on this 80-acre parcel, located within Red Deer's intermunicipal district along its eastern boundary. This property offers a wonderful rural lifestyle, a solid investment hold, dual-residence living, and multiple streams of farming income, including livestock, equestrian, solar, tree farming, market gardening, and grain. With its proximity to the city, this is a unique opportunity where your living investment is sure to appreciate over time.

The property features a 2-storey main house (built in 1974), a mobile home (1991), a 24'x24' detached garage (1976), a 40'x26' insulated shop with cement flooring, a 50'x24' cold storage pole-style shop (1998), and numerous other outbuildings. The land is level, with approximately 32 acres of arable farmland featuring excellent soil quality, expansive pastures, low-lying areas, treed and brush sections, and a beautiful tree-lined driveway that leads from paved Range Road 270 to the yard site.