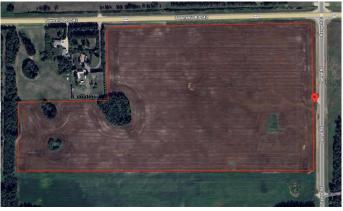

### \$610,000

0 Bedroom, 0.00 Bathroom, Land on 62.98 Acres

NONE, Rural Parkland County, Alberta

Discover an exceptional opportunity with this expansive 62.98 +/- acres property, perfect for those looking to build their dream home or make a long term investment. Boasting breathtaking views of Edmonton from various vantage points, this land offers endless possibilities. Zoned for country residential and approved for future subdivision, you can develop to your vision's full potential. Enjoy the convenience of fully paved roads and a location just 10 minutes from Spruce Grove. Whether you're envisioning a private estate or planning a subdivision, this property combines the best of scenic beauty and prime location.

#### **Community Information**

| Address     | 54128 Range Road 274  |
|-------------|-----------------------|
| Subdivision | NONE                  |
| City        | Rural Parkland County |

| County<br>Province<br>Postal Code       | Parkland County<br>Alberta<br>T7X3S5                                                           |  |  |
|-----------------------------------------|------------------------------------------------------------------------------------------------|--|--|
| Amenities                               |                                                                                                |  |  |
| Utilities                               | Electricity Not Available, Natural Gas Not Available, Phone Not Available, Sewer Not Available |  |  |
| Additional Information                  |                                                                                                |  |  |
| Date Listed<br>Days on Market<br>Zoning | November 14th, 2024<br>279<br>CR                                                               |  |  |