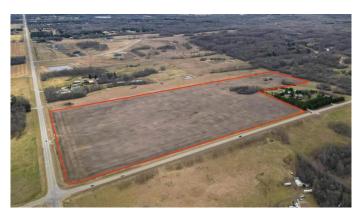

### \$610,000

0 Bedroom, 0.00 Bathroom, Land on 62.98 Acres

NONE, Rural Parkland County, Alberta

Discover an exceptional opportunity with this expansive 62.98 +/- acres property, perfect for those looking to build their dream home or make a long term investment. Boasting breathtaking views of Edmonton from various vantage points, this land offers endless possibilities. Zoned for country residential and approved for future subdivision, you can develop to your vision's full potential. Enjoy the convenience of fully paved roads and a location just 10 minutes from Spruce Grove. Whether you're envisioning a private estate or planning a subdivision, this property combines the best of scenic beauty and prime location.

#### **Community Information**

| Address     | 54128 Range Road 274  |
|-------------|-----------------------|
| Subdivision | NONE                  |
| City        | Rural Parkland County |

| County<br>Province<br>Postal Code       | Parkland County<br>Alberta<br>T7X3S5                                                           |  |  |
|-----------------------------------------|------------------------------------------------------------------------------------------------|--|--|
| Amenities                               |                                                                                                |  |  |
| Utilities                               | Electricity Not Available, Natural Gas Not Available, Phone Not Available, Sewer Not Available |  |  |
| Additional Information                  |                                                                                                |  |  |
| Date Listed<br>Days on Market<br>Zoning | November 14th, 2024<br>279<br>CR                                                               |  |  |