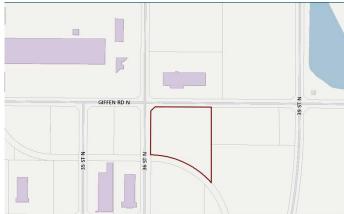

### \$1,300,000

0 Bedroom, 0.00 Bathroom, Land on 5.00 Acres

Sherring Industrial Park, Lethbridge, Alberta

Great corner lot zoned I-H. The general area is set up for Heavy Industrial and is already adjacent to other Heavy Industrial. This is a good sized parcel that is basically ready for the next user. The lot is on a future rail spur so that is very appealing.