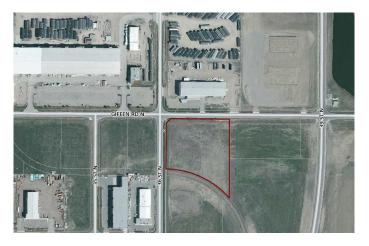

### \$1,300,000

0 Bedroom, 0.00 Bathroom, Land on 5.00 Acres

Sherring Industrial Park, Lethbridge, Alberta

Great corner lot zoned I-H. The general area is set up for Heavy Industrial and is already adjacent to other Heavy Industrial. This is a good sized parcel that is basically ready for the next user. The lot is on a future rail spur so that is very appealing.

# **Community Information**

Address 3419 36 Street N

Subdivision Sherring Industrial Park

City Lethbridge County Lethbridge

Province Alberta
Postal Code T1H 5V9