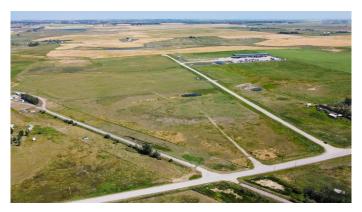

# \$2,199,999 - Twp 241 Range Road 261, Rural Wheatland County

MLS® #A2176879

\$2,199,999

0 Bedroom, 0.00 Bathroom, Land on 67.09 Acres

NONE, Rural Wheatland County, Alberta

Located 1.7Km South of Highway #1 5 mins from the De Havilland Manufacturing Facility

25Mins East of Calgary, 5 Mins West of Strathmore

+/- 67 Acres of Industrial Zoned Land

Fully Fenced yard

Site Services to the property Line

Phase 1 Ground Water Report Available

### **Essential Information**

MLS® # A2176879 Price \$2,199,999

Bathrooms 0.00
Acres 67.09
Type Land

Sub-Type Industrial Land

Status Active