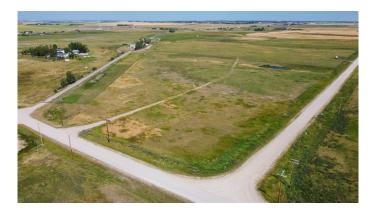

25Mins East of Calgary, 5 Mins West of Strathmore

+/- 67 Acres of Industrial Zoned Land

Fully Fenced yard

Site Services to the property Line

Phase 1 Ground Water Report Available

#### **Exterior**

Lot Description Corner Lot, Wetlands