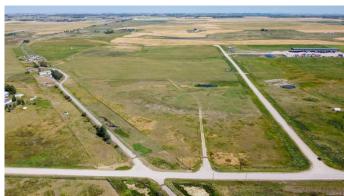

25Mins East of Calgary, 5 Mins West of Strathmore

+/- 67 Acres of Industrial Zoned Land

Fully Fenced yard

Site Services to the property Line

Phase 1 Ground Water Report Available

#### **Exterior**

Lot Description Corner Lot, Wetlands