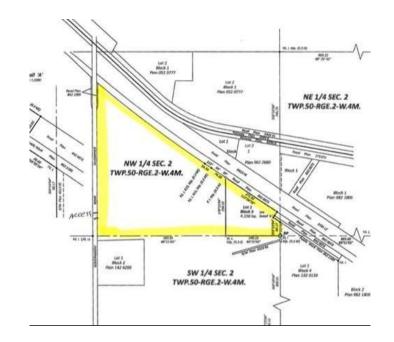

### \$2,190,000

0 Bedroom, 0.00 Bathroom, Commercial on 73.00 Acres

NONE, Rural Vermilion River, County of, Alberta

Great Highway 16 exposure 9 kms west of Lloydminster. Your choice of 10, 63 or 73 acres subdivided and ready for your development!

## **Community Information**

Address Lot 1 Block 3 & Pt Nw 2-50-2-w4

Subdivision NONE

City Rural Vermilion River, County of

County Vermilion River, County of

Province Alberta
Postal Code T0B 0L0