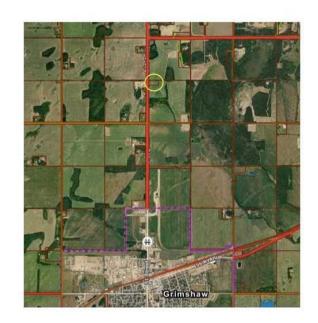

#### \$115,000

0 Bedroom, 0.00 Bathroom, Land on 4.15 Acres

NONE, Rural Peace No. 135, M.D. of, Alberta

Great opportunity to build your dream home! Minutes from Grimshaw with highway frontage so no gravel to travel. This acreage has an existing water well but is otherwise a blank slate so you will have minimal work to complete prior to building or bringing a home in. Site is not treed so you can plant them wherever you like! Power and gas lines are close by so easy to bring onto the property.

## **Community Information**

Address On #2/35 Highway

Subdivision NONE

City Rural Peace No. 135, M.D. o

County Peace No. 135, M.D. of

Province Alberta
Postal Code T0H 1W0

Date Listed November 6th, 2024

Days on Market 255