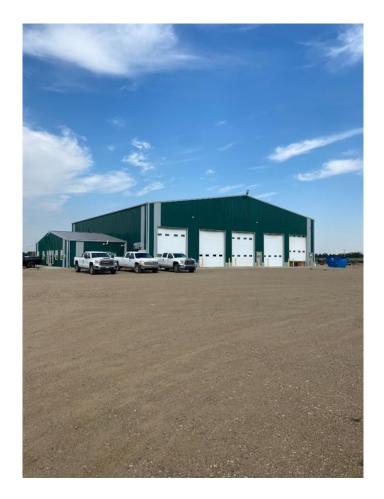

### \$4,500,000

0 Bedroom, 0.00 Bathroom, Commercial on 22.64 Acres

NONE, Rural Newell, County of, Alberta

Shop 1, 80ft. X 120ft. 9600 sq. ft. Office 24ftft X 70ft. 1680 sq. ft. 4 offices, kitchen/lounge, board room,

offices. All overhead doors are electric

Shop 2, built in 2013, Shop 3 built 2014. Both shops are the same. 100ft. X 100ft 10.000 sq. ft. 4 drive

through bays and one drive through wash bay (boiler and 2-8 gallon/minute at 3600 psi wash pumps) All

are electric and have remotes.

22.64 Acres, yards are matted with Geotech matting, filled and graveled. Yards speak for themselves.

There are 4 water contracts on this property.