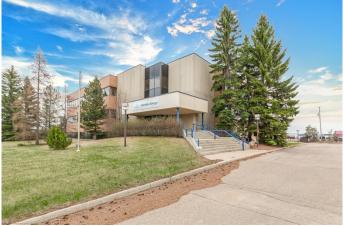

# \$3,100,000 - 5301 62nd Street, Lloydminster

MLS® #A2178724

#### \$3,100,000

0 Bedroom, 0.00 Bathroom, Commercial on 1.95 Acres

NONE, Lloydminster, Alberta

Unique constructed office space in the Glen E Neilson Industrial park. This one of a kind office building was built in 1981 and has over 40,000 sq ft The large office area is well laid out with multiple board rooms, coffee rooms, and washrooms on each of the three floors. Enjoy the natural light that radiates throughout the abundance of windows. Every office has a window to the outside or facing the the 2823 sqft three story interior atrium where you can immerse yourself in quaint views, there is a lunch room and a large area designated for a gym with its own separate change rooms & washroom facilities. This Building is in move in condition and also features an abundance of on site parking. This building has immense potential to be customized for a wide variety of target markets.