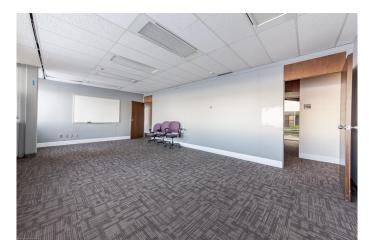

#### \$3,100,000

0 Bedroom, 0.00 Bathroom, Commercial on 1.95 Acres

NONE, Lloydminster, Alberta

Unique constructed office space in the Glen E Neilson Industrial park. This one of a kind office building was built in 1981 and has over 40,000 sq ft The large office area is well laid out with multiple board rooms, coffee rooms, and washrooms on each of the three floors. Enjoy the natural light that radiates throughout the abundance of windows. Every office has a window to the outside or facing the the 2823 sqft three story interior atrium where you can immerse yourself in quaint views, there is a lunch room and a large area designated for a gym with its own separate change rooms & washroom facilities. This Building is in move in condition and also features an abundance of on site parking. This building has immense potential to be customized for a wide variety of target markets.