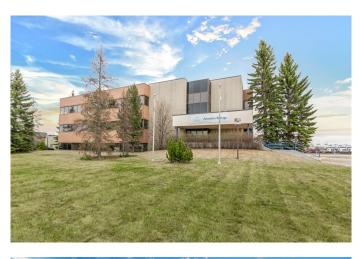

# \$3,100,000 - 5301 62nd Street, Lloydminster

MLS® #A2178724

#### \$3,100,000

0 Bedroom, 0.00 Bathroom, Commercial on 1.95 Acres

NONE, Lloydminster, Alberta

Unique constructed office space in the Glen E Neilson Industrial park. This one of a kind office building was built in 1981 and has over 40,000 sq ft The large office area is well laid out with multiple board rooms, coffee rooms, and washrooms on each of the three floors. Enjoy the natural light that radiates throughout the abundance of windows. Every office has a window to the outside or facing the the 2823 sqft three story interior atrium where you can immerse yourself in quaint views, there is a lunch room and a large area designated for a gym with its own separate change rooms & washroom facilities. This Building is in move in condition and also features an abundance of on site parking. This building has immense potential to be customized for a wide variety of target markets.