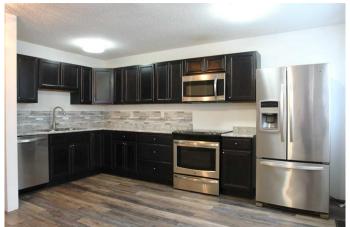

# \$199,900

3 Bedroom, 2.00 Bathroom, 920 sqft Residential on 0.07 Acres

Thickwood, Fort McMurray, Alberta

Located in the heart of Thickwood and just steps from Shopping and the Birchwood trials is this beautiful 3 level split townhouse. Everything has been done for you with newer siding/windows on the upper levels, shingles, newer bathroom fixtures through out, newer custom kitchen with stainless appliances and upgraded flooring through out, hot water tank is about 3 years old. The main floor is open concept with the kitchen and living room, upstairs is a large primary bedroom with a large patio overlooking the greenbelt, the lower level features 2 bedrooms, a 2 piece bath and the laundry. Just steps aways from the birchwood trails Sobeys and Kicking Horse.

### Interior

Interior Features Ceiling Fan(s), No Smoking Home, Open Floorplan

Appliances Dishwasher, Dryer, Electric Range, Garburator, Microwave Hood Fan,

Refrigerator, Washer

Heating Forced Air

Cooling None