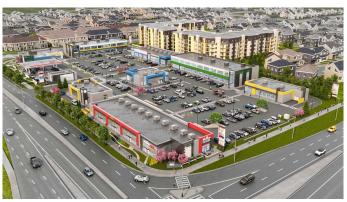

#### \$850

0 Bedroom, 0.00 Bathroom, Commercial on 6.03 Acres

Cityscape, Calgary, Alberta

Welcome to Cityscape Square, located in one of the fastest growing neighborhoods in NE Calgary. This Business Centre will offer prime shared/individual office space for lease in the heart of the NE. Office sizes range between 90-120 sf. Over 33,000 vehicles per day on Metis Trail offering unrivaled exposure for your business. Access to the shopping center is quick & easy via Metis Trail & Cityscape Drive. Ample surface parking stalls.